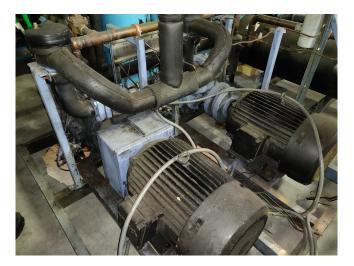

### **Specifications**

| Brand                    | DWM                    |
|--------------------------|------------------------|
| Туре                     | 8 CC 68 (x2) package   |
| Refrigerant              | Freon                  |
| Electromotor Specs       | 37 kW at 1470 RPM (x2) |
| Pressure safety switches | 1                      |
| Hp/Lp/Op                 |                        |
| Pressure gauges          | 1                      |
| Hp/Lp/Op                 |                        |
| Liquid receiver          | 1                      |
| Package / Rack           | 1                      |
| Stock                    | 1                      |

#### Used DWM 8 CC 68 (x2) package

Used DWM - copeland 8 CC 68 (x2) compressor package with electromotor 37 kW at 1470 RPM (x2). \*Why choose for HOSBV? Were not only the largest used refrigeration specialist in Europe, but also, we deliver all equipment including an extensive test, warranty and industrial cleaning. \*Optional we can also perform a new paint job and arrange the logistics.