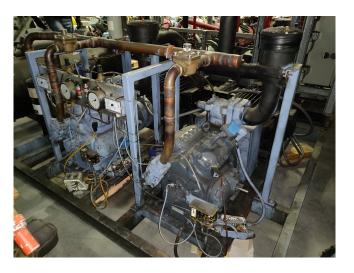

### **Specifications**

| Brand                    | DWM                    |
|--------------------------|------------------------|
| Туре                     | 8 CC 68 (x2) package   |
| Refrigerant              | Freon                  |
| Electromotor Specs       | 37 kW at 1470 RPM (x2) |
| Pressure safety switches | 1                      |
| Hp/Lp/Op                 |                        |
| Pressure gauges          | 1                      |
| Hp/Lp/Op                 |                        |
| Liquid receiver          | 1                      |
| Package / Rack           | 1                      |
| Stock                    | 1                      |

#### Used DWM 8 CC 68 (x2) package

Used DWM - copeland 8 CC 68 (x2) compressor package with electromotor 37 kW at 1470 RPM (x2). \*Why choose for HOSBV? Were not only the largest used refrigeration specialist in Europe, but also, we deliver all equipment including an extensive test, warranty and industrial cleaning. \*Optional we can also perform a new paint job and arrange the logistics.