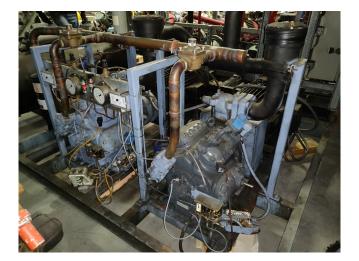

### **Specifications**

| Brand                    | DWM                    |
|--------------------------|------------------------|
| Туре                     | 8 CC 68 (x2) package   |
| Refrigerant              | Freon                  |
| Electromotor Specs       | 37 kW at 1470 RPM (x2) |
| Pressure safety switches | 1                      |
| Hp/Lp/Op                 |                        |
| Pressure gauges          | 1                      |
| Hp/Lp/Op                 |                        |
| Liquid receiver          | 1                      |
| Package / Rack           | 1                      |
| Stock                    | 1                      |

#### Used DWM 8 CC 68 (x2) package

Used DWM - copeland 8 CC 68 (x2) compressor package with electromotor 37 kW at 1470 RPM (x2). \*Why choose for HOSBV? Were not only the largest used refrigeration specialist in Europe, but also, we deliver all equipment including an extensive test, warranty and industrial cleaning. \*Optional we can also perform a new paint job and arrange the logistics.