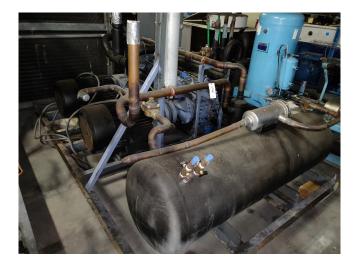

### **Specifications**

| Brand                    | DWM                    |
|--------------------------|------------------------|
| Туре                     | 8 CC 68 (x2) package   |
| Refrigerant              | Freon                  |
| Electromotor Specs       | 37 kW at 1470 RPM (x2) |
| Pressure safety switches | 1                      |
| Hp/Lp/Op                 |                        |
| Pressure gauges          | 1                      |
| Hp/Lp/Op                 |                        |
| Liquid receiver          | 1                      |
| Package / Rack           | 1                      |
| Stock                    | 1                      |

#### Used DWM 8 CC 68 (x2) package

Used DWM - copeland 8 CC 68 (x2) compressor package with electromotor 37 kW at 1470 RPM (x2). \*Why choose for HOSBV? Were not only the largest used refrigeration specialist in Europe, but also, we deliver all equipment including an extensive test, warranty and industrial cleaning. \*Optional we can also perform a new paint job and arrange the logistics.